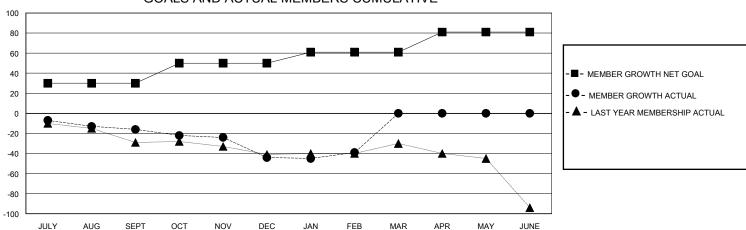

## GOALS AND ACTUAL MEMBERS CUMULATIVE

| DROPPED CLUBS: 1          |     | 22 CLUBS OF 47 ADDED 1 OR MORE<br>NEW MEMBERS | GENDER DISTRIBUTION        |              |      |
|---------------------------|-----|-----------------------------------------------|----------------------------|--------------|------|
|                           |     |                                               | MALE                       | 872 (60.35%) |      |
|                           |     |                                               | FEMALE                     | 572 (39.58%) |      |
| DROPPED MEMBERS           |     |                                               |                            |              |      |
| DECEASED                  | 18  | CLICK HERE FOR CUMULATIVE                     | TOTAL FAMILY UNIT MEMBERS  |              | 226  |
| CLUB CANCELLED 0 OTHER 94 |     | MEMBERSHIP DATA                               | FAMILY MEMBERS PAYING HALF |              | 44.5 |
|                           |     |                                               |                            |              | 115  |
| TOTAL                     | 112 |                                               |                            |              |      |